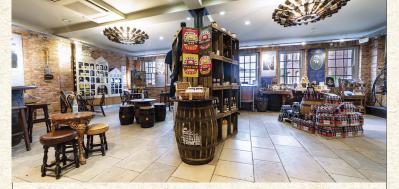

## **Brewery Tap & Shop**

Visit us in the centre of Devizes, in the heart of the South West. We are open Monday to Saturday and there will always be a friendly face behind the bar to serve you, recommend drinks and help you find whatever you need.

We have a fully stocked bar with wines, spirits, ciders, lagers and of course our very own iconic Wadworth ales.

Our shop is full of Wadworth merch including t-shirts, hoodies, glasses, homeware and cans and bottles of your favourite beers including 6X, Henry's IPA, Horizon, Swordfish and more.

We also sell 5 litre microcasks (8.8 pints) so you can enjoy a fresh pint of cask ale in the comfort of your own home.

The Woodland Pizza Kitchen is outside the Brewery Tap most Friday evenings from 5-8pm to make sure you don't go hungry whilst you enjoy a pint at the bar. Pre-order on their Facebook page.