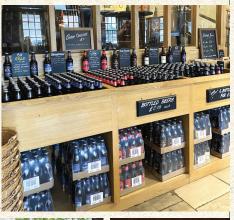

## **Brewery Tap & Shop**

Visit us in the centre of Devizes, in the heart of the South West. We are open Monday to Saturday and there will always be a friendly face behind the bar to serve you, recommend drinks and help you find whatever you need.

We have a fully stocked bar with wines, spirits, ciders, lagers and of course our very own iconic Wadworth ales.

Our shop is full of Wadworth merch including t-shirts, hoodies, glasses, homeware and cans and bottles of your favourite beers including 6X, Henry's IPA, Horizon, Swordfish and more.

We also sell 5 litre microcasks (8.8 pints) so you can enjoy a fresh pint of cask ale in the comfort of your own home.

The Woodland Pizza Kitchen is outside the Brewery Tap most Friday evenings from 5-8pm to make sure you don't go hungry whilst you enjoy a pint at the bar. Pre-order on their Facebook page.