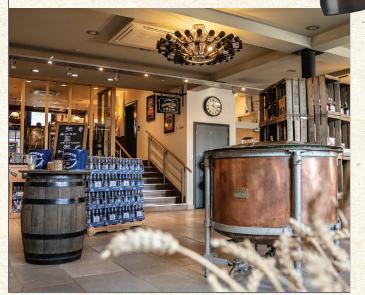

## **Brewery Tap & Shop**

Visit us in the centre of Devizes, in the heart of the South West. We are open Monday to Saturday and there will always be a friendly face behind the bar to serve you, recommend drinks and help you find whatever you need.

We have a fully stocked bar with wines, spirits, ciders, lagers and of course our very own iconic Wadworth ales.

Our shop is full of Wadworth merch including t-shirts, hoodies, glasses, homeware and cans and bottles of your favourite beers including 6X, Henry's IPA, Horizon, Swordfish and more.

We also sell 5 litre microcasks (8.8 pints) so you can enjoy a fresh pint of cask ale in the comfort of your own home.

The Woodland Pizza Kitchen is outside the Brewery Tap most Friday evenings from 5-8pm to make sure you don't go hungry whilst you enjoy a pint at the bar. Pre-order on their Facebook page.