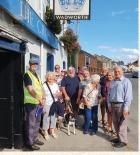

#### **Pub & Ale Tours**

Join us for a historical tour around Devizes which includes a talk about our famous Northgate Brewery, the history of Wadworth and our beers, and then a walk around our great pubs all within easy walking distance of the Brewery Tap. Your experienced guide will lead you around town while you sample a different ale in each pub.

Learn how the different ales are made, what different types of hops and malts are used and the Wadworth brewing process that creates our iconic beers. The tour starts at 2pm most Saturdays and lasts 2.5 hours in which you sample around 8 different ales and includes a hot pie of your choice back at the Brewery Tap & Shop.