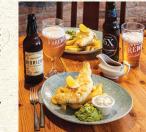

We have a fully stocked bar with wines, spirits, ciders, lagers and of course our very own iconic Wadworth ales.

Our shop is full of Wadworth merch including t-shirts, hoodies, glasses, homeware and cans and bottles of your favourite beers including 6X, Henry's IPA, Horizon, Swordfish and more.

We also sell 5 litre microcasks (8.8 pints) so you can enjoy a fresh pint of cask ale in the comfort of your own home.

The Woodland Pizza Kitchen is outside the Brewery Tap most Friday evenings from 5-8pm to make sure you don't go hungry whilst you enjoy a pint at the bar. Pre-order on their Facebook page.