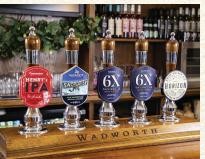

We have a fully stocked bar with wines, spirits, ciders, lagers and of course our very own iconic Wadworth ales.

Our shop is full of Wadworth merch including t-shirts, hoodies, glasses, homeware and cans and bottles of your favourite beers including 6X, Henry's IPA, Horizon, Swordfish and more.

We also sell 5 litre microcasks (8.8 pints) so you can enjoy a fresh pint of cask ale in the comfort of your own home.

The Woodland Pizza Kitchen is outside the Brewery Tap most Friday evenings from 5-8pm to make sure you don't go hungry whilst you enjoy a pint at the bar. Pre-order on their Facebook page.