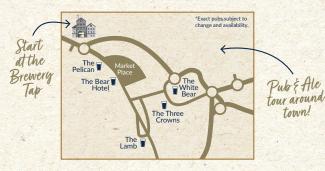

#### **Pub & Ale Tours**

Join us for a historical tour around Devizes which includes a talk about our famous Northgate Brewery, the history of Wadworth and our beers, and then a walk around our great pubs all within easy walking distance of the Brewery Tap. Your experienced guide will lead you around town while you sample a different ale in each pub.

Learn how the different ales are made, what different types of hops and malts are used and the Wadworth brewing process that creates our iconic beers. The tour starts at 2pm most Saturdays and lasts 2.5 hours in which you sample around 8 different ales and includes a hot pie of your choice back at the Brewery Tap & Shop.