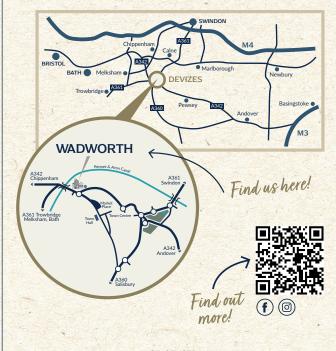

#### How To Find Us

The Brewery Tap & Shop is located next to the Northgate Brewery in Devizes, Wiltshire. Pop in for a pint, browse the merchandise in the shop, learn about our history or join one of our events.

# WADWORTH TRADITIONS WORTH HOLDING ON TO

Northgate Brewery, Devizes, Wiltshire, SN10 1JW

© 01380 732277 
BreweryTap@Wadworth.co.uk

www.wadworth.co.uk/brewery-tap-shop