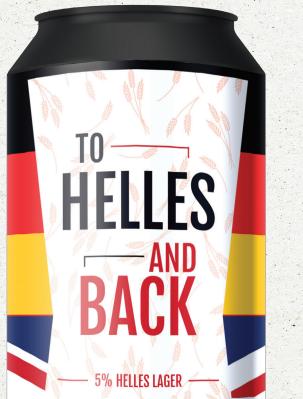

# TO HELLES AND BACK Traditional German helles style lager

ABV:5%Available:March 2023. Limited EditionFormat:440ml cans

### Brewer's notes:

To Helles and Back is a traditional German helles style lager which is flavoursome and full bodied, with a fine malt aroma.

#### Ingredients:

Malts: Pilsner. Hops: Tradition and Hallertauer Select. Yeast: Bavarian Lager.