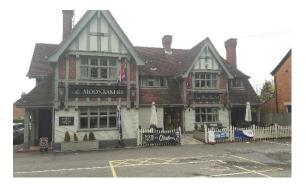

# Moonrakers

29 Nursteed Road, Devizes SNI0 3AJ

# Introduction

The Moonrakers is conveniently located on the Nursteed Road just a short walk from the centre of Devizes. The "Moonies" has benefitted from refurbishment to the bar and dining areas in recent years, has three letting rooms all with ensuite and a secluded trade garden to the rear.

## **Trading Potential**

Located just a short walk from the busy market town of Devizes, the Moonrakers has recently undergone a refurbishment with two defined trading areas, one with the bar and pool table, the other set for dining with a total capacity of 60. This site is segmented in "Family Pub Dining" and the food offer reflects this market. Three letting rooms are available and with web marketing prove to be a good revenue source