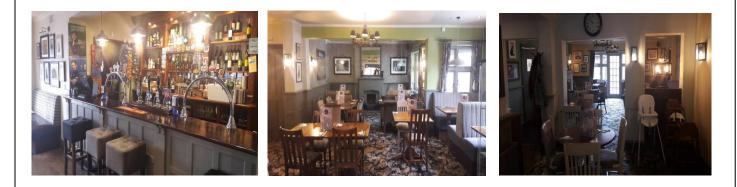

#### **Trade Areas**

The Bar area has a variety of seating for approx. 40 and home to the pool table while the dining room has seating for a further 60 with French doors that lead out to the secluded garden. Fully equipped trade kitchen and wash up which has a convenient kitchen pass for ease of service to the dining room.

#### **External Areas and Letting Rooms**

To the front is a large patio area with Ratan furniture, the rear garden is part patio and lawn and has seating for a further 30. On the first floor are two double and one single letting rooms all with ensuite facilities. Car parking for 20 cars.